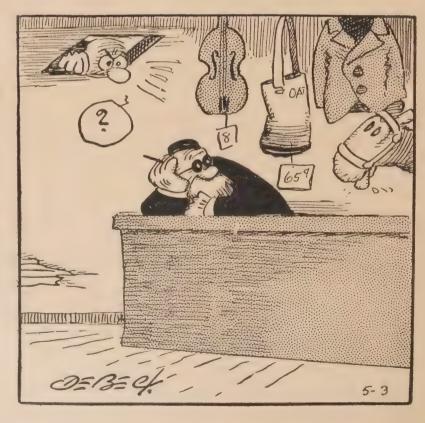

And his feelings for Spark Plug—well, they change from time to time. When Spark Plug wins a race, Barney loves him like a brother. But when Sparky loses, Barney always figures out how much he could get for him at a glue factory.